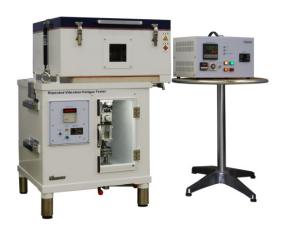

## **No.395 Repeated Vibration Fatigue Tester**

Standard model

With optional thermostatic chamber, model TH (heater only) (Note: Table for temperature control box is not included)

With optional thermostatic chamber, model TL (refrigerator)

## **APPLICATION**

The **Repeated Vibration Fatigue Tester** evaluates fatigue resistance by applying repeated stress to plastic materials while constant load is given by unbalanced mass rotation.

## **OPTIONS**

| OPTIONS                                                                          |                                                                                                                                                                                                                                                   |  |
|----------------------------------------------------------------------------------|---------------------------------------------------------------------------------------------------------------------------------------------------------------------------------------------------------------------------------------------------|--|
| Name                                                                             | Description                                                                                                                                                                                                                                       |  |
| Chuck for tensile, compression fatigue<br>(vertical vibration) test,<br>model TC |                                                                                                                                                                                                                                                   |  |
| Chuck for horizontal vibration test, model YC                                    |                                                                                                                                                                                                                                                   |  |
| Chuck for compression fatigue test,<br>model CO                                  |                                                                                                                                                                                                                                                   |  |
| Chuck for both ends bending fatigue test,<br>model W                             |                                                                                                                                                                                                                                                   |  |
| Thermostatic chamber, model TH<br>(Heater only)                                  | Temp. range: Room temp. to 150°C<br>Temp. control: ON-OFF system, PID control<br>Heater: Cartridge heater, 1500W<br>Bath inside dimensions: W350 x D250 x H250mm<br>Power supply: Single-phase, AC100V, 50Hz or 60Hz<br>Power consumption: 2.0kVA |  |

| Thermostatic chamber, model TL       | Temp. range: -30°C to 150°C                      |
|--------------------------------------|--------------------------------------------------|
| (Refrigerator)                       | Temp. control: ON-OFF system, PID control        |
|                                      | Refrigerator: AC200V, 0.75kW, Water cooling      |
|                                      | Heater: Cartridge heater, 1200W                  |
|                                      | Bath inside dimensions: W340 x D240 x H250mm     |
|                                      | Power supply: Three-phase, AC200V, 50Hz or 60Hz  |
|                                      | Power consumption: 5.2kVA                        |
|                                      | Cooling water required flow rate: 10L/min.       |
|                                      | Cooling water inlet pressure: 0.3~0.7MPa         |
| Recorder for amplitude of vibration, | Using LVDT & Recorder                            |
| model R                              | Measuring range: Full scale ±1, ±2, ±5, ±10mm    |
|                                      | Recorder: 3 dotting system                       |
|                                      | Chart speed: 25, 50, 100, 300, 600, 1200mm/h     |
|                                      | Power supply: Single-phase, AC100V, 50Hz or 60Hz |
|                                      | Power consumption: 0.1kVA                        |