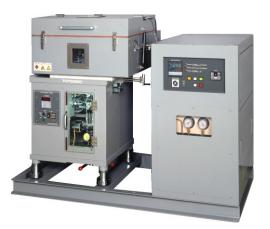

## **No.395 Repeated Vibration Fatigue Tester**

Standard model

With optional thermostatic chamber, model TH (heater only) (Note: Table for temperature control box is not included)

With optional thermostatic chamber, model TL (refrigerator)

## **APPLICATION**

The **Repeated Vibration Fatigue Tester** evaluates fatigue resistance by applying repeated stress to plastic materials while constant load is given by unbalanced mass rotation.

| Thermostatic chamber, model TL       | Temp. range: -30°C to 150°C                      |
|--------------------------------------|--------------------------------------------------|
| (Refrigerator)                       | Temp. control: ON-OFF system, PID control        |
|                                      | Refrigerator: AC200V, 0.75kW, Water cooling      |
|                                      | Heater: Cartridge heater, 1200W                  |
|                                      | Bath inside dimensions: W340 x D240 x H250mm     |
|                                      | Power supply: Three-phase, AC200V, 50Hz or 60Hz  |
|                                      | Power consumption: 5.2kVA                        |
|                                      | Cooling water required flow rate: 10L/min.       |
|                                      | Cooling water inlet pressure: 0.3~0.7MPa         |
| Recorder for amplitude of vibration, | Using LVDT & Recorder                            |
| model R                              | Measuring range: Full scale ±1, ±2, ±5, ±10mm    |
|                                      | Recorder: 3 dotting system                       |
|                                      | Chart speed: 25, 50, 100, 300, 600, 1200mm/h     |
|                                      | Power supply: Single-phase, AC100V, 50Hz or 60Hz |
|                                      | Power consumption: 0.1kVA                        |