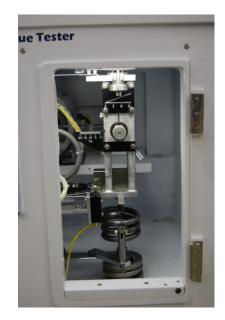

## **APPLICATION**

The **Repeated Vibration Fatigue Tester** evaluates fatigue resistance by applying repeated stress to plastic materials while constant load is given by unbalanced mass rotation.

## **OPTIONS**

| OPTIONS                                                                          |                                                                                                                                                                                                                                                   |  |
|----------------------------------------------------------------------------------|---------------------------------------------------------------------------------------------------------------------------------------------------------------------------------------------------------------------------------------------------|--|
| Name                                                                             | Description                                                                                                                                                                                                                                       |  |
| Chuck for tensile, compression fatigue<br>(vertical vibration) test,<br>model TC |                                                                                                                                                                                                                                                   |  |
| Chuck for horizontal vibration test, model YC                                    |                                                                                                                                                                                                                                                   |  |
| Chuck for compression fatigue test,<br>model CO                                  |                                                                                                                                                                                                                                                   |  |
| Chuck for both ends bending fatigue test,<br>model W                             |                                                                                                                                                                                                                                                   |  |
| Thermostatic chamber, model TH<br>(Heater only)                                  | Temp. range: Room temp. to 150°C<br>Temp. control: ON-OFF system, PID control<br>Heater: Cartridge heater, 1500W<br>Bath inside dimensions: W350 x D250 x H250mm<br>Power supply: Single-phase, AC100V, 50Hz or 60Hz<br>Power consumption: 2.0kVA |  |