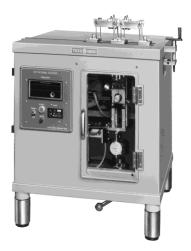

## **No.395 Repeated Vibration Fatigue Tester**

Standard model

With optional thermostatic chamber, model TH (heater only) (Note: Table for temperature control box is not included)

With optional thermostatic chamber, model TL (refrigerator)

## **APPLICATION**

The **Repeated Vibration Fatigue Tester** evaluates fatigue resistance by applying repeated stress to plastic materials while constant load is given by unbalanced mass rotation.