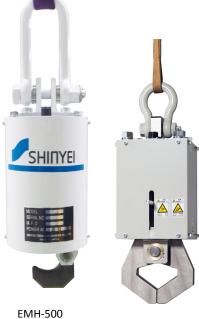

# **EMH** series

EMH-3000

#### **Specification**

| Model                          | EMH-500                      | EMH-3000                   |
|--------------------------------|------------------------------|----------------------------|
| Specimen range (kg)            | 1~500                        | 50 ~ 3000                  |
| Capacity (kg)                  | about 12                     | about 40                   |
| Cable length of switch box (m) | 5                            |                            |
| Cable length of power box (m)  | 7                            |                            |
| Power cable length (m)         | 3                            |                            |
| Power supply                   | AC200V, single-phase, 1.5KVA | AC200V, single-phase, 3KVA |