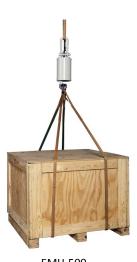

## Release Hook for Drop Test EMH-500, EMH-3000

This model is a drop tester for heavy weight products and packaging. Massive cargo in packaged freight, unit load, palletized cargo, can conduct the drop test safely with the EMH. This well-designed electromagnetic hook can release the cargo for a steady drop test.

Note: the cage for hanging the EMH should be prepared by customer.

<sup>\*</sup> The crane to hang the EMH tester is prepared for by the customer.