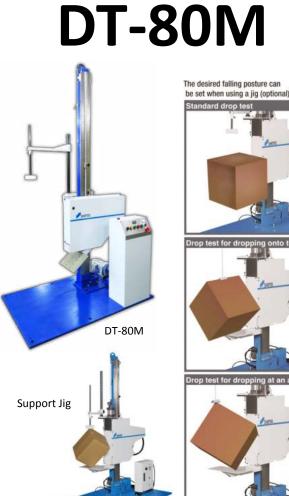

### Outline

Drop Tester, DT-80M, is a specialized model for drop test of packaged freight. Test specimens up to 80kg is dropped with high accuracy by high speed rotational table that is operated from a 20cm to 180cm drop height automatically. Everyone can conduct drop tests with the stress-free and easy to use function.

#### **Features**

- · Specialized for packaged freight
- Drop height : 20cm to 180cm\*
- Testable sample mass : up to 80kg\*
- High Repeatability
- Easy to use with automatic operation
- Easy Maintenance for Long Term Usage
- · Optional support jig for corner and edge drop

### **Option for DT-80M**

• Support Jig for corner/edge drop

### Specification

| Model                     | DT-80M                                 |
|---------------------------|----------------------------------------|
| Specimen max weight (kg)* | 80                                     |
| Specimen max size (mm)    | W900 × D575 × H900                     |
| Drop height range (mm) *  | 200 ~ 1800                             |
| Operation with drop test  | High-speed rotational motion by spring |
| Capacity (kg)             | 320                                    |
| Size (mm)                 | W920 × D1480 × H2583                   |
| Power supply**            | AC200V, 3 phases, 5A                   |
| Optional                  | Support Jig for corner and edge drop   |