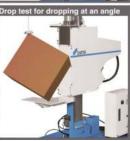

#### **Features**

- · Specialized for packaged freight
- Drop height : 20cm to 180cm\*
- Testable sample mass : up to 80kg\*
- High Repeatability
- Easy to use with automatic operation
- Easy Maintenance for Long Term Usage
- · Optional support jig for corner and edge drop

### **Option for DT-80M**

• Support Jig for corner/edge drop