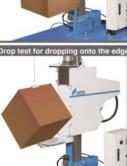

#### **Features**

- · Specialized for packaged freight
- Drop height : 20cm to 180cm\*
- Testable sample mass : up to 80kg\*
- High Repeatability
- Easy to use with automatic operation
- Easy Maintenance for Long Term Usage
- · Optional support jig for corner and edge drop

### **Option for DT-80M**

• Support Jig for corner/edge drop