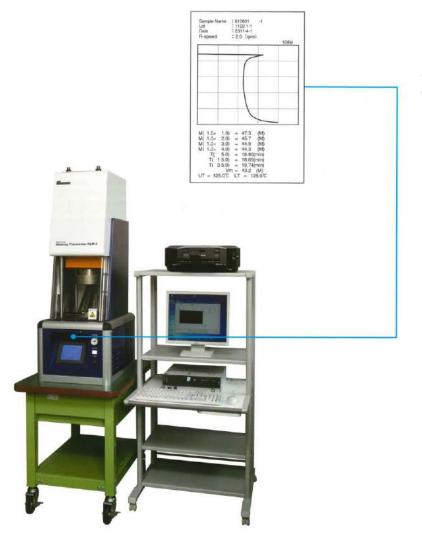

# No.274 Rotorless Mooney Viscometer Model RLM-4

Small printer (Option)
Output example

Note: Data processing unit and table for main unit is option

# **■OPTIONS**

|   | Name                          | Model  | Remarks                                       | Photo                                                                                                                                                                                                                                                                                                                                                                                                                                                                                                                                                                                                                                                                                                                                                                                                                                                                                                                                                                                                                                                                                                                                                                                                                                                                                                                                                                                                                                                                                                                                                                                                                                                                                                                                                                                                                                                                                                                                                                                                                                                                                                                          |
|---|-------------------------------|--------|-----------------------------------------------|--------------------------------------------------------------------------------------------------------------------------------------------------------------------------------------------------------------------------------------------------------------------------------------------------------------------------------------------------------------------------------------------------------------------------------------------------------------------------------------------------------------------------------------------------------------------------------------------------------------------------------------------------------------------------------------------------------------------------------------------------------------------------------------------------------------------------------------------------------------------------------------------------------------------------------------------------------------------------------------------------------------------------------------------------------------------------------------------------------------------------------------------------------------------------------------------------------------------------------------------------------------------------------------------------------------------------------------------------------------------------------------------------------------------------------------------------------------------------------------------------------------------------------------------------------------------------------------------------------------------------------------------------------------------------------------------------------------------------------------------------------------------------------------------------------------------------------------------------------------------------------------------------------------------------------------------------------------------------------------------------------------------------------------------------------------------------------------------------------------------------------|
| 1 | Data processing unit          | CON-L  |                                               |                                                                                                                                                                                                                                                                                                                                                                                                                                                                                                                                                                                                                                                                                                                                                                                                                                                                                                                                                                                                                                                                                                                                                                                                                                                                                                                                                                                                                                                                                                                                                                                                                                                                                                                                                                                                                                                                                                                                                                                                                                                                                                                                |
| 2 | Small printer                 | M-P1   | Paper width: 80mm                             | 7000 ± 300 ± 300 ± 300 ± 300 ± 300 ± 300 ± 300 ± 300 ± 300 ± 300 ± 300 ± 300 ± 300 ± 300 ± 300 ± 300 ± 300 ± 300 ± 300 ± 300 ± 300 ± 300 ± 300 ± 300 ± 300 ± 300 ± 300 ± 300 ± 300 ± 300 ± 300 ± 300 ± 300 ± 300 ± 300 ± 300 ± 300 ± 300 ± 300 ± 300 ± 300 ± 300 ± 300 ± 300 ± 300 ± 300 ± 300 ± 300 ± 300 ± 300 ± 300 ± 300 ± 300 ± 300 ± 300 ± 300 ± 300 ± 300 ± 300 ± 300 ± 300 ± 300 ± 300 ± 300 ± 300 ± 300 ± 300 ± 300 ± 300 ± 300 ± 300 ± 300 ± 300 ± 300 ± 300 ± 300 ± 300 ± 300 ± 300 ± 300 ± 300 ± 300 ± 300 ± 300 ± 300 ± 300 ± 300 ± 300 ± 300 ± 300 ± 300 ± 300 ± 300 ± 300 ± 300 ± 300 ± 300 ± 300 ± 300 ± 300 ± 300 ± 300 ± 300 ± 300 ± 300 ± 300 ± 300 ± 300 ± 300 ± 300 ± 300 ± 300 ± 300 ± 300 ± 300 ± 300 ± 300 ± 300 ± 300 ± 300 ± 300 ± 300 ± 300 ± 300 ± 300 ± 300 ± 300 ± 300 ± 300 ± 300 ± 300 ± 300 ± 300 ± 300 ± 300 ± 300 ± 300 ± 300 ± 300 ± 300 ± 300 ± 300 ± 300 ± 300 ± 300 ± 300 ± 300 ± 300 ± 300 ± 300 ± 300 ± 300 ± 300 ± 300 ± 300 ± 300 ± 300 ± 300 ± 300 ± 300 ± 300 ± 300 ± 300 ± 300 ± 300 ± 300 ± 300 ± 300 ± 300 ± 300 ± 300 ± 300 ± 300 ± 300 ± 300 ± 300 ± 300 ± 300 ± 300 ± 300 ± 300 ± 300 ± 300 ± 300 ± 300 ± 300 ± 300 ± 300 ± 300 ± 300 ± 300 ± 300 ± 300 ± 300 ± 300 ± 300 ± 300 ± 300 ± 300 ± 300 ± 300 ± 300 ± 300 ± 300 ± 300 ± 300 ± 300 ± 300 ± 300 ± 300 ± 300 ± 300 ± 300 ± 300 ± 300 ± 300 ± 300 ± 300 ± 300 ± 300 ± 300 ± 300 ± 300 ± 300 ± 300 ± 300 ± 300 ± 300 ± 300 ± 300 ± 300 ± 300 ± 300 ± 300 ± 300 ± 300 ± 300 ± 300 ± 300 ± 300 ± 300 ± 300 ± 300 ± 300 ± 300 ± 300 ± 300 ± 300 ± 300 ± 300 ± 300 ± 300 ± 300 ± 300 ± 300 ± 300 ± 300 ± 300 ± 300 ± 300 ± 300 ± 300 ± 300 ± 300 ± 300 ± 300 ± 300 ± 300 ± 300 ± 300 ± 300 ± 300 ± 300 ± 300 ± 300 ± 300 ± 300 ± 300 ± 300 ± 300 ± 300 ± 300 ± 300 ± 300 ± 300 ± 300 ± 300 ± 300 ± 300 ± 300 ± 300 ± 300 ± 300 ± 300 ± 300 ± 300 ± 300 ± 300 ± 300 ± 300 ± 300 ± 300 ± 300 ± 300 ± 300 ± 300 ± 300 ± 300 ± 300 ± 300 ± 300 ± 300 ± 300 ± 300 ± 300 ± 300 ± 300 ± 300 ± 300 ± 300 ± 300 ± 300 ± 300 ± 300 ± 300 ± 300 ± 300 ± 300 ± 300 ± 300 ± 300 ± 300 ± 300 ± 300 ± 300 ± 300 ± 300 ± 300 ± 300 ± 300 ± |
| 3 | Stress relaxation measurement | R-SR   |                                               |                                                                                                                                                                                                                                                                                                                                                                                                                                                                                                                                                                                                                                                                                                                                                                                                                                                                                                                                                                                                                                                                                                                                                                                                                                                                                                                                                                                                                                                                                                                                                                                                                                                                                                                                                                                                                                                                                                                                                                                                                                                                                                                                |
| 4 | Table (Large)                 | DAI-L  | W1200 x D750 x H740mm<br>Load capacity: 300kg |                                                                                                                                                                                                                                                                                                                                                                                                                                                                                                                                                                                                                                                                                                                                                                                                                                                                                                                                                                                                                                                                                                                                                                                                                                                                                                                                                                                                                                                                                                                                                                                                                                                                                                                                                                                                                                                                                                                                                                                                                                                                                                                                |
| 5 | Table (Small)                 | DAI-S  | W900 x D750 x H740mm<br>Load capacity: 300kg  |                                                                                                                                                                                                                                                                                                                                                                                                                                                                                                                                                                                                                                                                                                                                                                                                                                                                                                                                                                                                                                                                                                                                                                                                                                                                                                                                                                                                                                                                                                                                                                                                                                                                                                                                                                                                                                                                                                                                                                                                                                                                                                                                |
| 6 | Air filter set                | DC-RM4 |                                               |                                                                                                                                                                                                                                                                                                                                                                                                                                                                                                                                                                                                                                                                                                                                                                                                                                                                                                                                                                                                                                                                                                                                                                                                                                                                                                                                                                                                                                                                                                                                                                                                                                                                                                                                                                                                                                                                                                                                                                                                                                                                                                                                |